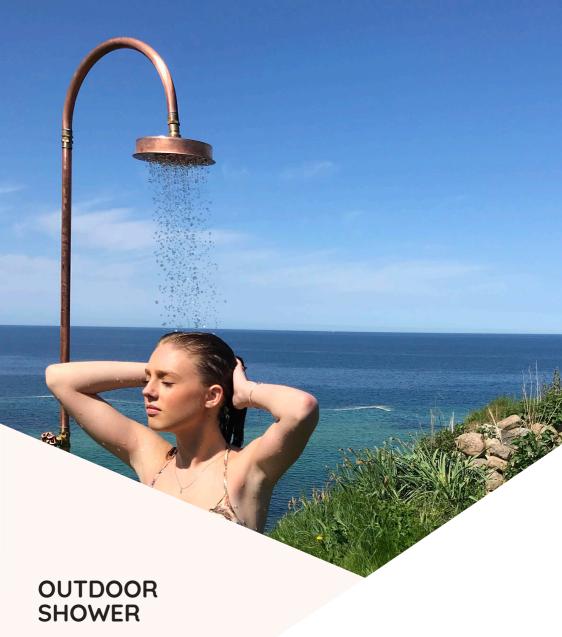

## SCANDINAVIAN DESIGN

This luxurious and elegant garden shower in copper from Danish Excel is a freestanding garden shower that is easily placed in the lawn with "hand and foot" - no major installations or difficult operating instructions are needed.

You can easily move it around and connect the indoor or outdoor water hose. The shower can also be connected to hot water and there is an extra tap to fill the watering can.

You can create your own exclusive and exotic outdoor environment by setting up Garden Shower with a nice wood or tile floor and large green plants