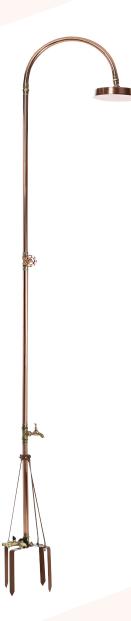

## EXCLUSIVE OUTDOOR GARDEN SHOWER IN COPPER

Color: Copper

Materials: Polished copper pipes, brass fittings with rubber gaskets

Dimensions: 235 x 16 cm

Standing height (from the shower to the ground): 200  $\mbox{cm}$ 