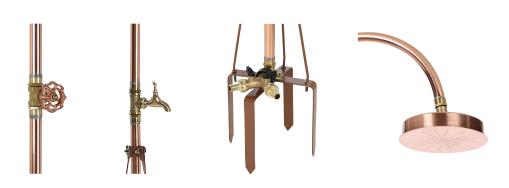

## EXCLUSIVE OUTDOOR GARDEN SHOWER IN COPPER

Color: Copper

Materials: Polished copper pipes, brass fittings with rubber gaskets

Dimensions: 235 x 16 cm

Standing height (from the shower to the ground): 200  $\mbox{cm}$ 

- √ 5 years warranty
- √ Easy assembly
- √ Both hot and cold water
- $\checkmark$  Extra tap for the watering can
- √ Removeable easy to place on lawn
- √ Packed in nice molded box
- √ No rust

Distributor Europe (except Scandinavia and Holland): MaisonDeco David Corblin E: info@maisondeco.be T: +32 476 59 37 91