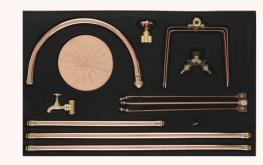

## EXCLUSIVE OUTDOOR GARDEN SHOWER IN COPPER

Color: Copper

Materials: Polished copper pipes, brass fittings with rubber gaskets

Dimensions: 235 x 16 cm

Standing height (from the shower to the ground): 200  $\mbox{cm}$ 

## SCANDINAVIAN DESIGN

This luxurious and elegant garden shower in copper from Danish Excel is a freestanding garden shower that is easily placed in the lawn with "hand and foot" - no major installations or difficult operating instructions are needed.

You can easily move it around and connect the indoor or outdoor water hose. The shower can also be connected to hot water and there is an extra tap to fill the watering can.

You can create your own exclusive and exotic outdoor environment by setting up Garden Shower with a nice wood or tile floor and large green plants

- √ 5 years warranty
- √ Easy assembly
- √ Both hot and cold water
- $\checkmark$  Extra tap for the watering can
- √ Removeable easy to place on lawn
- √ Packed in nice molded box
- √ No rust

Distributor Europe (except Scandinavia and Holland): MaisonDeco David Corblin E: info@maisondeco.be T: +32 476 59 37 91